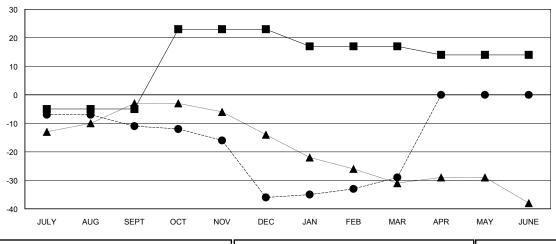

## GOALS AND ACTUAL MEMBERS CUMULATIVE

| DROPPED CLUBS: 0 |    |
|------------------|----|
| DROPPED MEMBERS  |    |
| DECEASED         | 13 |
| CLUB CANCELLED   | 0  |
| OTHER            | 67 |
| TOTAL            | 80 |

|               | Mei                       | mbers                   |                                              |
|---------------|---------------------------|-------------------------|----------------------------------------------|
|               | RESULTS F                 | FOR 2018-2019           |                                              |
| QUARTER       | MEMBER GROWTH NET<br>GOAL | MEMBER GROWTH<br>ACTUAL | DROPPED MEMBERS ACTUAL (including transfers) |
| JULY/AUG/SEPT | -5                        | 15                      | 26                                           |
| OCT/NOV/DEC   | 28                        | 16                      | 39                                           |
| JAN/FEB/MAR   | -6                        | 27                      | 15                                           |
| APR/MAY/JUNE  | -3                        | 0                       | 0                                            |