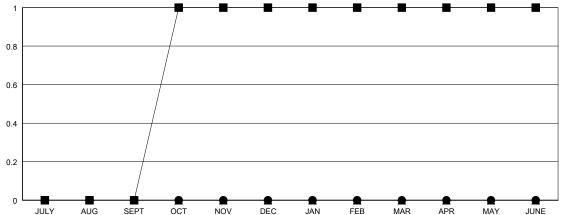

## GOALS AND ACTUAL NEW CLUBS CUMULATIVE

## **LOCATION PENNSYLVANIA**

| GMT: CINDY GR | EGG           |             | LOCA          |
|---------------|---------------|-------------|---------------|
|               | Club          | os          |               |
|               | RESULTS FOR   | R 2018-2019 |               |
| QUARTER       | NEW CLUB GOAL | NEW CLUBS   | DROPPED CLUBS |
| JULY/AUG/SEPT | 0             | 0           | 0             |
| OCT/NOV/DEC   | 1             | 0           | 0             |
| JAN/FEB/MAR   | 0             | 0           | 0             |
| APR/MAY/JUNE  | 0             | 0           | 0             |